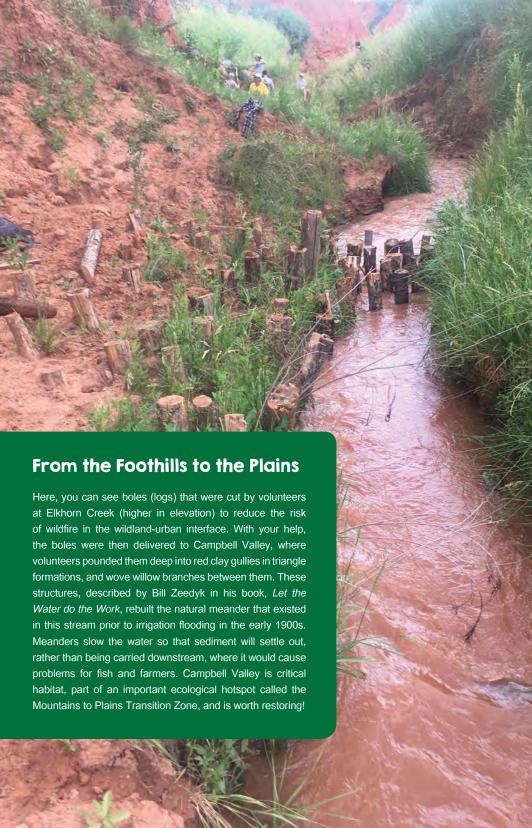

,989   | 17.2%      |
| Training Revenue                | 5,080     | 0.4%       |
| Miscellaneous Revenue           | 1,707     | 0.1%       |
| Corporations                    | 130,381   | 10.2%      |
| Community Partners              | 119,130   | 9.3%       |
| Rental Income                   | 30,215    | 2.4%       |
| Special Event                   | 13,707    | 1.1%       |
| In-Kind                         | 49,277    | 3.8%       |
| Total Operating Revenue         | 1,282,103 | 100%       |

| Temporarily Restricted Activity | Amount   |
|---------------------------------|----------|
| Temp Restricted Revenue         | 36,596   |
| Released Temp Restricted        | (12,000) |
| Investments                     | 19,762   |
| Total Non Operating Income      | 44,358   |











# Your Influence

# Your 2016 gift supported volunteers to:

**Revegetate streambanks** still devastated by the floods of 2013, at 20 different volunteer events. This work protected homes, roads, water quality and habitat from continued flooding, erosion, and invasive weeds.

**Plant 32,325 native plants and trees**, which rebuild soil, improve fish and wildlife habitat, reverse the establishment of noxious weeds, and prevent erosion.

**Hand-collect, clean, and grow-out native seed** for over 2,581 hours. This included milkweed, a plant critical to the vanishing monarch butterfly, as well as other locally-adapted species to be used in future restoration efforts.

**Return 9.2 miles** of unused roads back to nature to reduce habitat fragmentation and protect rare native wildlife.

**En