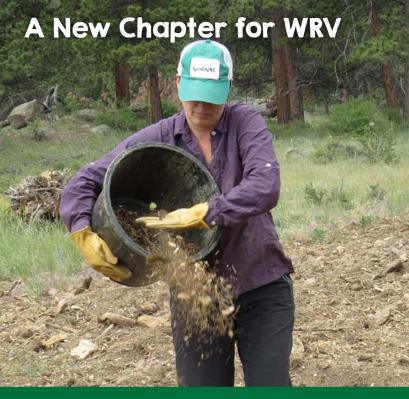

Who is this spreader of mulch at Rocky Mountain National Park? It's none other than Katherine Thompson, formerly of the Wyoming and Hawaii offices of The Nature Conservancy, who brings more than a decade's leadership in collaborative community conservation to serve the mission of WRV! Thompson accepted the position of Executive Director and has led the team since Aug, 2018.